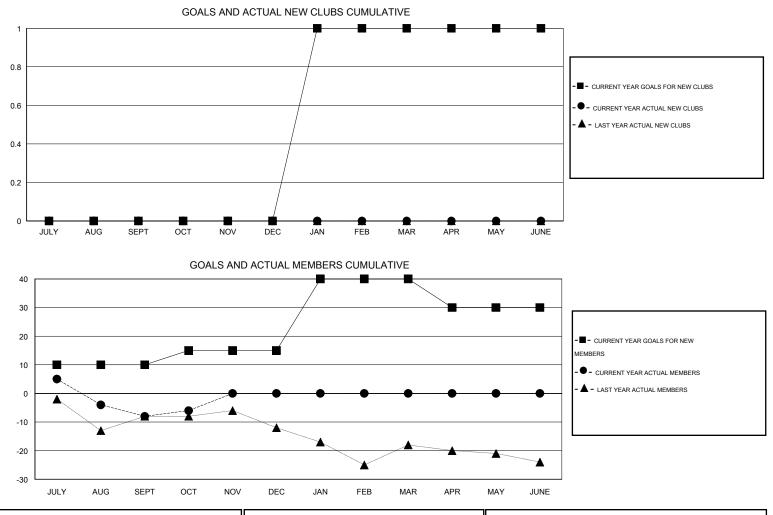

## LOCATION NEW ZEALAND

| GMT: Huck Taingahue |                  | LOCATION NEW ZEALAND |                  |                  |               |                    |                                     | GMT CA 7           |                  |  |
|---------------------|------------------|----------------------|------------------|------------------|---------------|--------------------|-------------------------------------|--------------------|------------------|--|
|                     | Clubs Members    |                      |                  |                  |               |                    |                                     |                    |                  |  |
|                     | RESU             | LTS FOR 2014-2015    |                  |                  |               | RESU               | RESULTS FOR 2014-2015               |                    |                  |  |
| QUARTER             | NEW CLUB<br>GOAL | NEW CLUBS            | DROPPED<br>CLUBS | NET<br>GAIN/LOSS | QUARTER       | NEW MEMBER<br>GOAL | CHARTER AND<br>NEW MEMBERS<br>ADDED | DROPPED<br>MEMBERS | NET<br>GAIN/LOSS |  |
| JULY/AUG/SEPT       | 0                | 0                    | 0                | 0                | JULY/AUG/SEPT | 10                 | 22                                  | 30                 | -8               |  |
| OCT/NOV/DEC         | 0                | 0                    | 0                | 0                | OCT/NOV/DEC   | 5                  | 26                                  | 18                 | 8                |  |
| JAN/FEB/MAR         | 1                | 0                    | 0                | 0                | JAN/FEB/MAR   | 25                 | 0                                   | 0                  | 0                |  |
| APR/MAY/JUNE        | 0                | 0                    | 0                | 0                | APR/MAY/JUNE  | -10                | 0                                   | 0                  | 0                |  |

| DROPPED CLUBS: 0 | 24 CLUBS OF 39 ADDED 1 OR MORE | GENDER DISTRIBUTION   |    |  |
|------------------|--------------------------------|-----------------------|----|--|
|                  | NEW MEMBERS                    | MALE 993 (77.52%)     |    |  |
| DROPPED MEMBERS  |                                | FEMALE 288 (22.48%)   |    |  |
| DECEASED 8       | CLICK HERE FOR HEALTH          |                       | 52 |  |
| CLUB CANCELLED 0 | ASSESSMENT DATA                | FAMILY UNIT MEMBERS   | -  |  |
| OTHER 40         |                                | HEAD OF HOUSEHOLD     | 26 |  |
| TOTAL 48         |                                | NON-HEAD OF HOUSEHOLD | 26 |  |